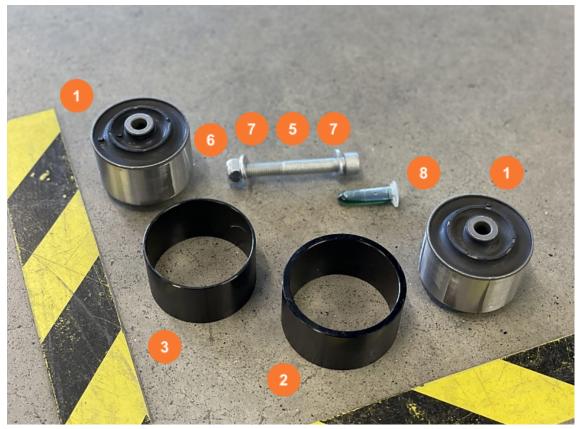

## 1. PART LIST for product JU00076PRD

| # | ITEM                              | ART-NO.    | UNITS |
|---|-----------------------------------|------------|-------|
| 1 | Upgrade rubber insulator          | JU00398ART | 2     |
| 2 | Insulator sleeve 1                | JU00395ART | 1     |
| 3 | Insulator sleeve 2                | JU00396ART | 1     |
| 4 | Insulator washer                  | JU00394ART | 2     |
| 5 | Head cap screw DIN912 M10x90 10.9 | -          | 1     |
| 6 | M10 self-locking-nut DIN985       | -          | 1     |
| 7 | M10 washer                        | -          | 2     |
| 8 | Loctite glue                      | -          | 1     |

Fig 1: Scope of delivery

Fig 2: Assembled insulator brackets and insulation washer