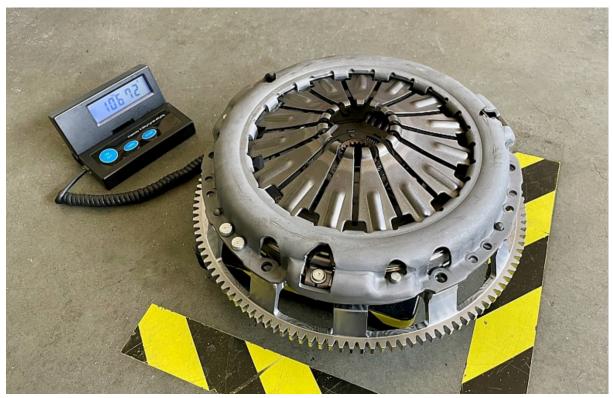

JU00083PRD

| # | ITEM                                                   | ART-NO.    | UNITS |
|---|--------------------------------------------------------|------------|-------|
| 1 | Flywheel 240mm AP clutch all V6 2GR-FE and P62         | JPP620031  | 1     |
| 2 | Clutch set high load all V6 models 2GR-FE single plate | JU00285ART | 1     |
| 3 | ARP flywheel bolts                                     | JU00286ART | 8     |
| 4 | Clutch bearing all V6 models 2GR-FE                    | JU00335ART | 1     |
| 5 | Clutch bearing adapter 2GR-FE single plate             | JU00336ART | 1     |
| 6 | Head cap screw DIN912 M8x45 10.9 black                 | -          | 6     |
| 7 | Spring washer DIN137 M8                                | -          | 6     |





Fig 1: Scope of delivery



Fig 2: JUBU single disc sports clutch on the scale



### 2. ASSEMBLY & INSTALLATION NOTES

- 1. Deinstall the OEM clutch and flywheel.
- 2. Degrease the friction surface on the new steel flywheel. (1)
- 3. The new steel flywheel (1) is bolted direct (no shims or adapter plates are needed) to the crankshaft with 8x ARP flywheel bolts (3) which are tightened with 95 Nm and fixed with screw lock *LOCTITE 243 screw locking lacquer*.
- 4. The new AP clutch set (2) is bolted to the flywheel (1) with 6x M8x45 head cap screws (6) with 6x M8 spring lock washers (7), tightened with a torque of 35Nm and fixed with screw lock LOCTITE 243 screw locking lacquer. Take care that the input shaft splines are aligned correctly!
- 5. Replace the OEM clutch bearing with the new clutch bearing (4) (include t