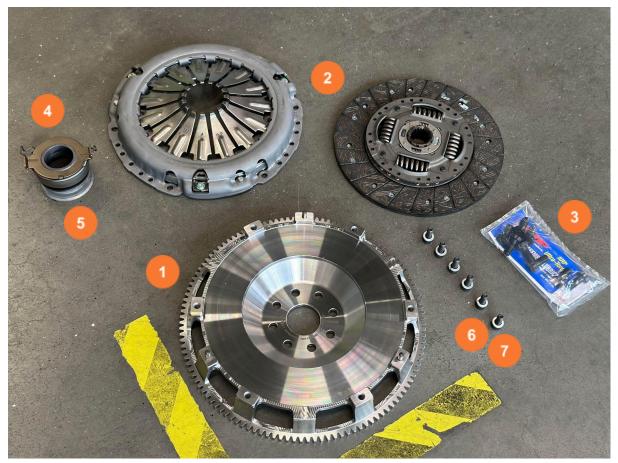

#### 1. PART LIST for product JU00083PRD

| # | ITEM                                                   | ART-NO.    | UNITS |
|---|--------------------------------------------------------|------------|-------|
| 1 | Flywheel 240mm AP clutch all V6 2GR-FE and P62         | JPP620031  | 1     |
| 2 | Clutch set high load all V6 models 2GR-FE single plate | JU00285ART | 1     |
| 3 | ARP flywheel bolts                                     | JU00286ART | 8     |
| 4 | Clutch bearing all V6 models 2GR-FE                    | JU00335ART | 1     |
| 5 | Clutch bearing adapter 2GR-FE single plate             | JU00336ART | 1     |
| 6 | Head cap screw DIN912 M8x45 10.9 black                 | -          | 6     |
| 7 | Spring washer DIN137 M8                                | -          | 6     |

Fig 1: Scope of delivery

Fig 2: JUBU single disc sports clutch on the scale