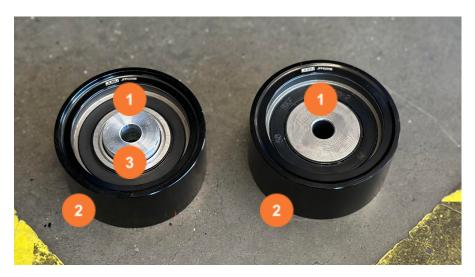

### 1. PART LIST for product JU00004PRD

| # | ITEM                            | ART-NO.    | UNITS |
|---|---------------------------------|------------|-------|
| 1 | Upgrade pulley bearing          | JU00055ART | 2     |
| 2 | Upgrade pulley sleeve 7PK & 8PK | JPP620118  | 2     |
| 3 | Upgrade pulley spacer 7PK & 8PK | JPP620144  | 1     |

Note: The Upgrade bearings (1) and the Upgrade pulley sleeves (2) are pre-assembled according to Fig 2 and Fig 3.

Fig 1: Scope of delivery

FILE: INSTA\_MANUAL\_JUBU\_upgrade\_belt\_drive\_pulley\_kit\_2GR-FE\_Set