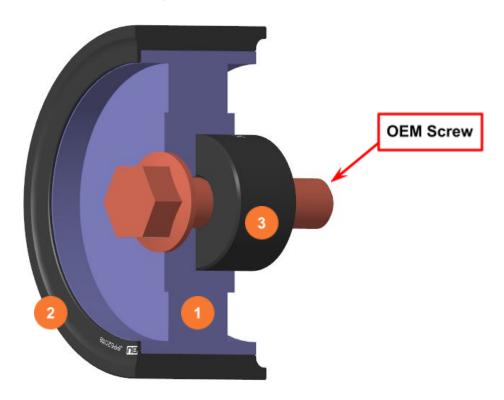

# (II) Tensioner pulley

Fig 3: Tensioner pulley

**FILE:** INSTA\_MANUAL\_JUBU\_upgrade\_belt\_drive\_pulley\_kit\_2GR-FE\_Set **REL\_DATE:** 19.07.2023 Martin

VERSION: 1.3 final