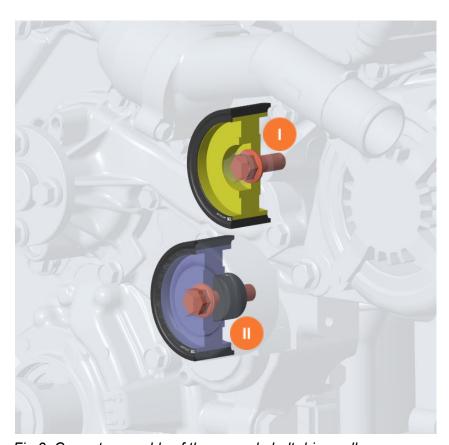

#### 2. ASSEMBLY & INSTALLATION NOTES

- 1. Disassemble the OEM engine mounted pulley and belt tensioner pulley.
- 2. Screw the pre-assembled engine-mounted pulley (/) onto the engine as shown in Fig. 4 using the OEM screws, tightening them with OEM torque (43Nm) and using LOCTITE 243 locking lacquer.
- 3. Screw the pre-assembled belt tensioner pulley (II) onto the belt tensioner as shown in Fig. 4 using the OEM screws, tightening them with OEM torque (43Nm) and using LOCTITE 243locking lacquer.
- 4. NOTE: These Pulleys can be used for 7PK and 8PK belt systems, the belt might not run in the center of the pulley.

Fig 3: Correct assembly of the upgrade belt drive pulleys.

If you have any questions or need additional information, please contact us by email: info@jubu-performance.com

**JUBU Performance GmbH** 

Saxenegg 3a, 4323 Münzbach, AUSTRIA