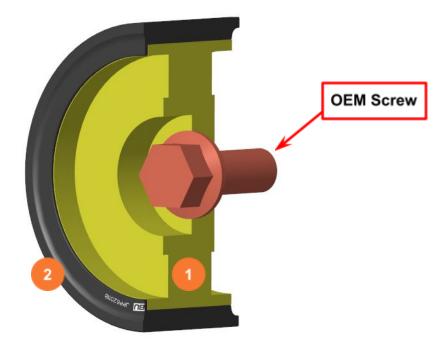

n of the JUBU upgrade belt drive pulley kit 7PK & 8PK for 2GR-FE.

Please find in this document:

- 1. PART LIST
- 2. ASSEMBLY & INSTALLATION NOTES

### 1. PART LIST for product JU00004PRD

| # | ITEM                            | ART-NO.    | UNITS |
|---|---------------------------------|------------|-------|
| 1 | Upgrade pulley bearing          | JU00055ART | 2     |
| 2 | Upgrade pulley sleeve 7PK & 8PK | JPP620118  | 2     |
| 3 | Upgrade pulley spacer 7PK & 8PK | JPP620144  | 1     |

Note: The Upgrade bearings (1) and the Upgrade pulley sleeves (2) are pre-assembled according to Fig 2 and Fig 3.



Fig 1: Scope of delivery

FILE: INSTA\_MANUAL\_JUBU\_upgrade\_belt\_drive\_pulley\_kit\_2GR-FE\_Set

**REL\_DATE**: 19.07.2023 Martin

VERSION: 1.3 final



## (I) Engine mounted pulley



Fig 2: Engine mounted pulley

# (II) Tensioner pulley



Fig 3: Tensioner pulley

**FILE:** INSTA\_MANUAL\_JUBU\_upgrade\_belt\_drive\_pulley\_kit\_2GR-FE\_Set **REL\_DATE:** 19.07.2023 Martin

VERSION: 1.3 final



#### 2. ASSEMBLY & INSTALLATION NOTES

- 1. Disassemble the OEM engine mounted pulley and belt tensioner pulley.
- 2. Screw the pre-assembled engine-mounted pulley (/) onto the engine as shown in Fig. 4 using the OEM screws, tightening them with OEM torque (43Nm) and using LOCTITE 243 locking lacquer.
- 3. Screw the pre-assembled belt tensioner pulley (II) onto the belt tensioner as shown in Fig. 4 using the OEM screws, tightening them with OEM torque (43Nm) and using LOCTITE 243locking lacquer.
- 4. NOTE: These Pulleys can be used for 7PK and 8PK belt systems, the belt might