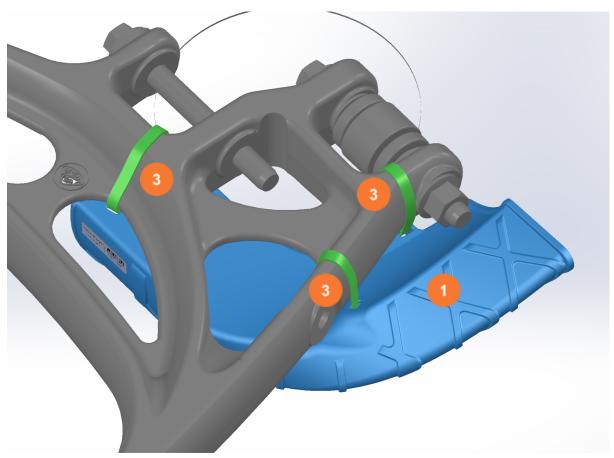

## 2. ASSEMBLY & INSTALLATION NOTES

1. Please mount the brake cooling ducts (1 & 2) as shown on Fig. 2 and Fig. 3. Use the supplied cable ties.

**NOTE:** Don't over tighten the cable ties.

Fig. 2: Correct assembly and placement of the cable ties (rear right) (I)