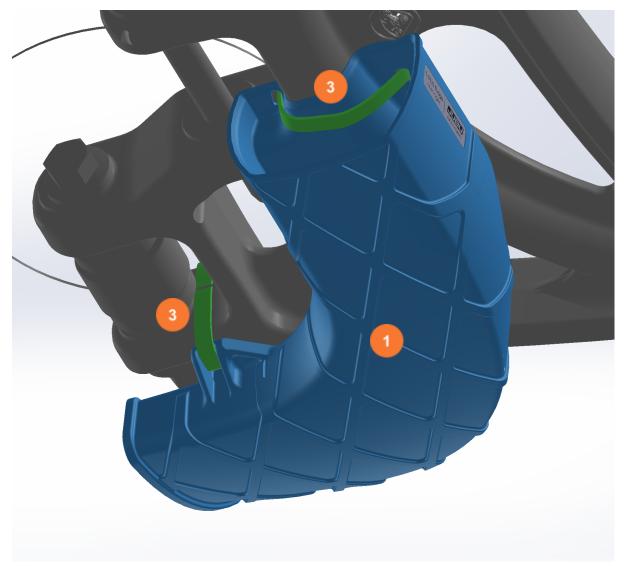

Fig. 3: Correct assembly and placement of the cable ties (rear right) (II)

If you have any questions or need additional information, please contact us by email: <u>info@jubu-performance.com</u> JUBU Performance GmbH