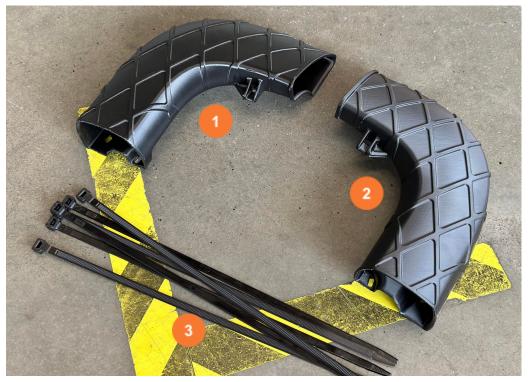

## 1. PART LIST for JU00078PRD

| # | ITEM                                                  | ART-NO.    | UNITS |
|---|-------------------------------------------------------|------------|-------|
| 1 | Brake cooling duct Road & Track Exige rear axle right | JU00115ART | 1     |
| 2 | Brake cooling duct Road & Track Exige rear axle left  | JU00116ART | 1     |
| 3 | Cable ties (HD) 7.5x360                               | -          | 6     |

Fig 1: Scope of delivery

FILE: ASSEMBLY\_INSTALLATION\_NOTES\_JUBU\_brake\_cooling\_reart\_axle\_Road\_&\_Track\_Exige-S3.pdf REL\_DATE: 23.11.2023 | VERSION: 1.1