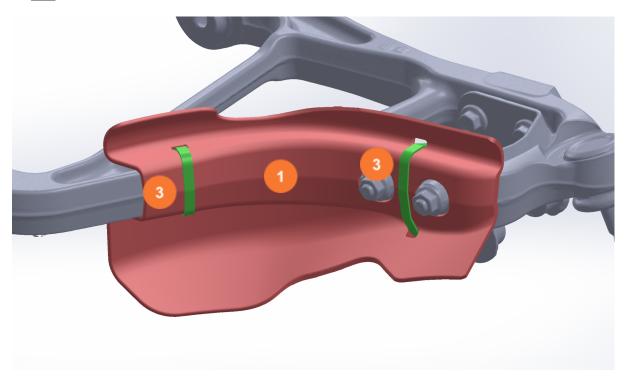

## 2. ASSEMBLY & INSTALLATION NOTES

**NOTE:** Don't over tighten the cable ties.

1. Please mount the brake cooling ducts (1 & 2) as shown on Fig. 2 and Fig. 3. Use the supplied cable ties.

Fig. 2: Correct assembly and placement of the cable ties (front left) (I)