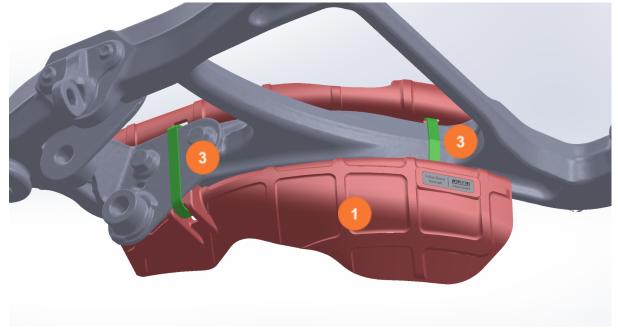

Fig. 3: Correct assembly and placement of the cable ties (front left) (II)

If you have any questions or need additional information, please contact us by email: info@jubu-performance.com JUBU Performance GmbH