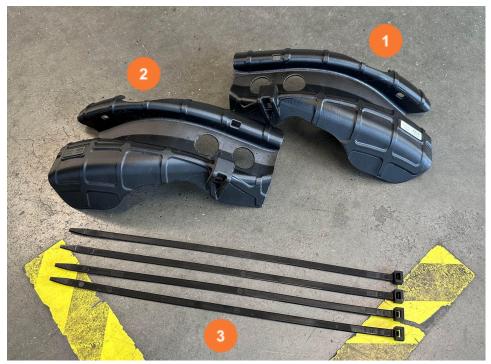

## 1. PART LIST for product JU00073PRD

| # | ITEM                                                    | ART-NO.    | UNITS |
|---|---------------------------------------------------------|------------|-------|
| 1 | Brake cooling scoop Road & Track Evora front axle left  | JU00339ART | 1     |
| 2 | Brake cooling scoop Road & Track Evora front axle right | JU00340ART | 1     |
| 3 | Cable ties (HD) 7.5x360                                 | -          | 4     |

Fig 1: Scope of delivery