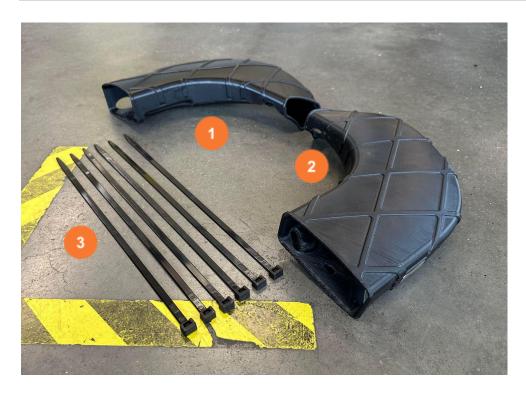

## 1. PART LIST for product JU00072PRD

| # | ITEM                                                  | ART-NO.    | UNITS |
|---|-------------------------------------------------------|------------|-------|
| 1 | Brake cooling duct Road & Track Evora rear axle right | JU00338ART | 1     |
| 2 | Brake cooling duct Road & Track Evora rear axle left  | JU00337ART | 1     |
| 3 | Cable ties (HD) 7.5x360                               |            | 6     |

Fig 1: Scope of delivery