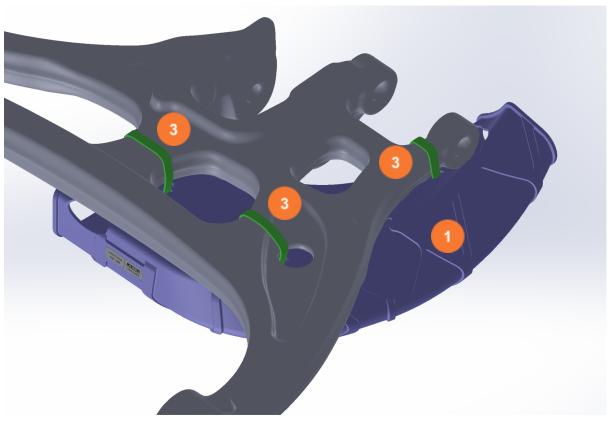

## 2. ASSEMBLY & INSTALLATION NOTES

1. Please mount the brake cooling ducts (1 & 2) as shown on Fig. 2 and Fig. 3. Use the supplied cable ties.

NOTE: Don't over tighten the cable ties.

Fig. 2: Correct assembly and placement of the Cable ties (rear right) (I)