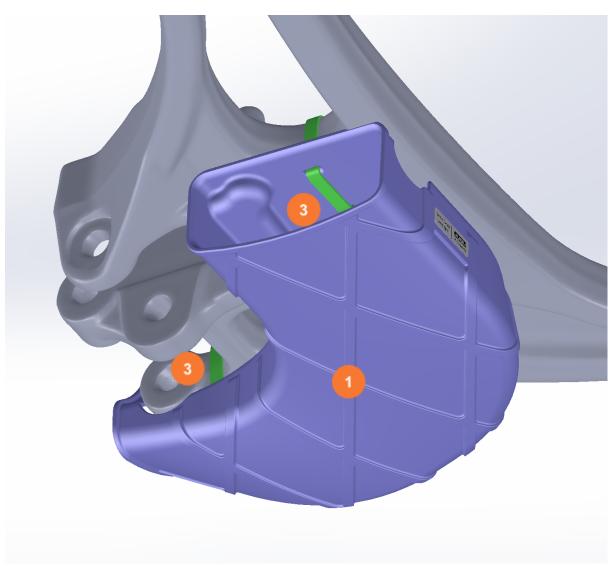

Fig. 3: Correct assembly and placement of the Cable ties (rear right) (II)

\*\*\*\*\*\*\*\*\*\*\*\*\*\*\*\*\*\*\*\*\*

If you have any questions or need additional information, please contact us by email: <u>info@jubu-performance.com</u>