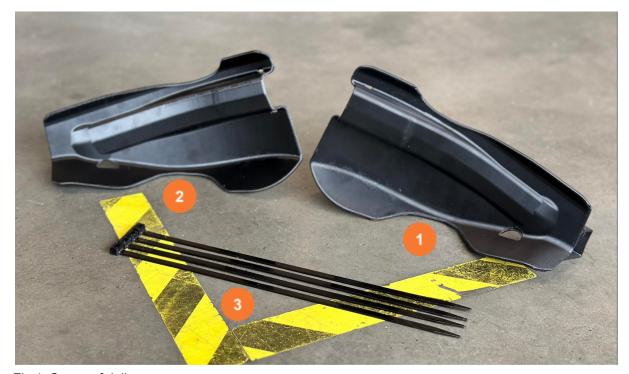

## 1. PART LIST for product JU00075PRD

| # | ITEM                                                    | ART-NO.    | UNITS |
|---|---------------------------------------------------------|------------|-------|
| 1 | Brake cooling scoop Road & Track Emira front axle left  | JU00282ART | 1     |
| 2 | Brake cooling scoop Road & Track Emira front axle right | JU00283ART | 1     |
| 3 | Cable ties (HD) 7.5x360                                 | -          | 4     |

Fig 1: Scope of delivery

FILE: Brake\_cooling\_front\_axle\_Road\_&\_Track\_Emira.pdf REL\_DATE: 14.07.2023 | VERSION: 1.0