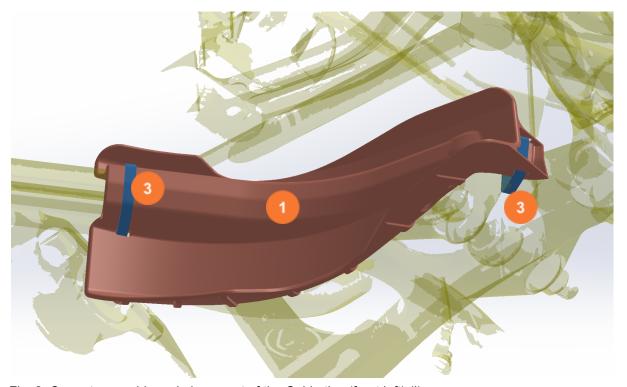

## 2. ASSEMBLY & INSTALLATION NOTES

1. Please mount the brake cooling ducts (1 & 2) as shown on Fig. 2 and Fig. 3. Use the supplied cable ties.

NOTE: Don't over tighten the cable ties.

Fig. 2: Correct assembly and placement of the Cable ties (front left) (I)