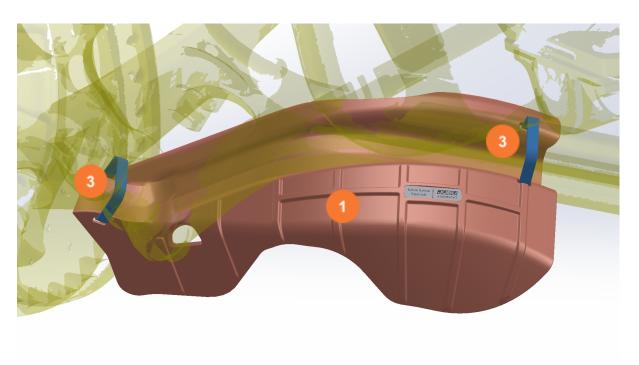

Fig. 3: Correct assembly and placement of the Cable ties (front left) (II)

\*\*\*\*\*\*\*\*\*\*\*\*\*\*\*\*\*\*\*\*\*\*\*

If you have any questions or need additional information, please contact us by email: <a href="mailto:info@jubu-performance.com">info@jubu-performance.com</a>