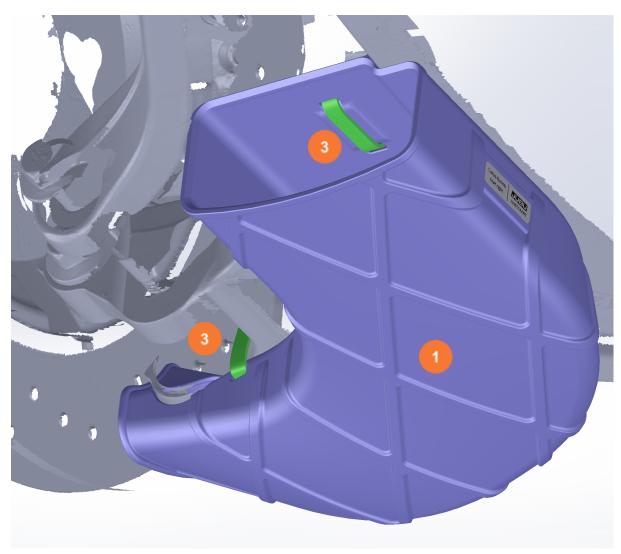

FILE: Brake\_cooling\_rear\_axle\_Road\_&\_Track\_Emira.pdf REL\_DATE: 14.07.2023 | VERSION: 1.0

Fig. 3: Correct assembly and placement of the Cable ties (rear right) (II)

\*\*\*\*\*\*\*\*\*\*\*\*\*\*\*\*\*\*\*\*