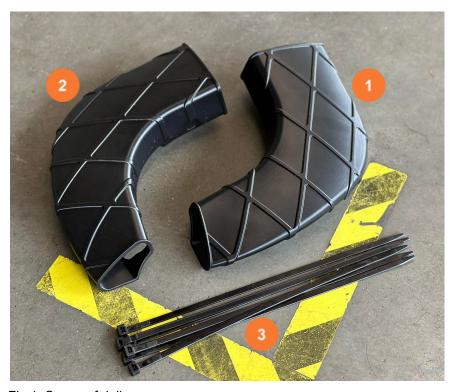

## 1. PART LIST for product JU0007PRD

| # | ITEM                                                  | ART-NO.    | UNITS |
|---|-------------------------------------------------------|------------|-------|
| 1 | Brake cooling duct Road & Track Emira rear axle right | JU00334ART | 1     |
| 2 | Brake cooling duct Road & Track Emira rear axle left  | JU00333ART | 1     |
| 3 | Cable ties (HD) 7.5x360                               | -          | 6     |

Fig 1: Scope of delivery

FILE: Brake\_cooling\_rear\_axle\_Road\_&\_Track\_Emira.pdf REL\_DATE: 14.07.2023 | VERSION: 1.0