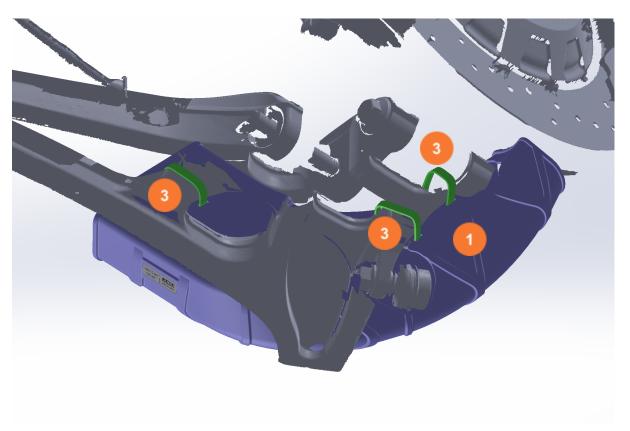

## 2. ASSEMBLY & INSTALLATION NOTES

1. Please mount the brake cooling ducts (1 & 2) as shown on Fig. 2 and Fig. 3. Use the supplied cable ties.

NOTE: Don't over tighten the cable ties.

Fig. 2: Correct assembly and placement of the Cable ties (rear right) (I)