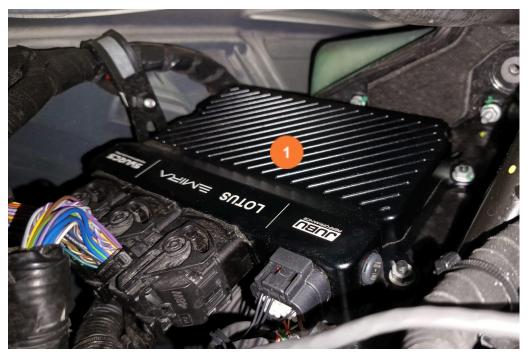

#### 2. ASSEMBLY & INSTALLATION NOTES

- 1. Ignition off. Remove the key out from the car and close the doors.
- 2. Please wait 60 seconds.
- 3. Remove the engine bay covers on the left side (gearbox side) to get access to the OEM ECU
- Disconnect OEM ECU and replace it by the JUBU Plug&Play ECU (1). (torque M6 nuts 8 NM )
- 5. Please take care that the connectors are plugged in properly. Be careful that no pin's are bent.
- 6. **ATTENTION!** Don't close the rear tailgate when the ECU is disconnected!

Fig 2: Installing the JUBU Plug & Play ECU Kit (1)

7. Secure the loose LAN-socket on the cable of the JUBU Plug&Play ECU kit (1) in the engine bay so that no water will enter the socket.

**I** NOTE: Every JUBU Plug & Play ECU kit is assigned to one/your VIN-number. Using this ECU in other cars will lead to errors or significant faults!