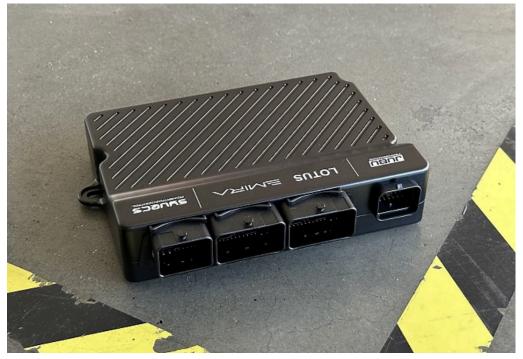

#### 1. PART LIST for product JU01001PRD

| # | ITEM                   | ART-NO.    | UNITS |  |
|---|------------------------|------------|-------|--|
| 1 | JUBU Plug&Play ECU Kit | JU00166PRD | 1     |  |

Fig 1: Scope of delivery