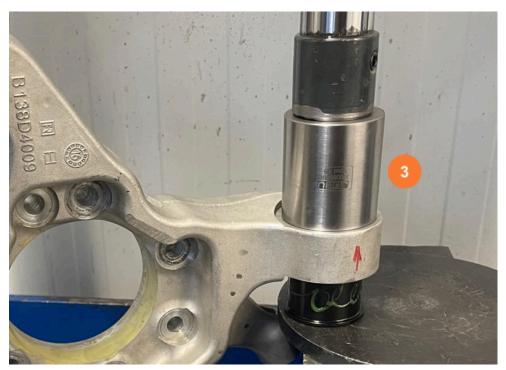

## 2. ASSEMBLY & INSTALLATION NOTES

- 1. Disassemble the rear uprights (left and right) out from the car.
- 2. Press out the OEM bearings. The Tools 1A (2) and 1B (3) can be used.

Fig 3: Press out the OEM bearings