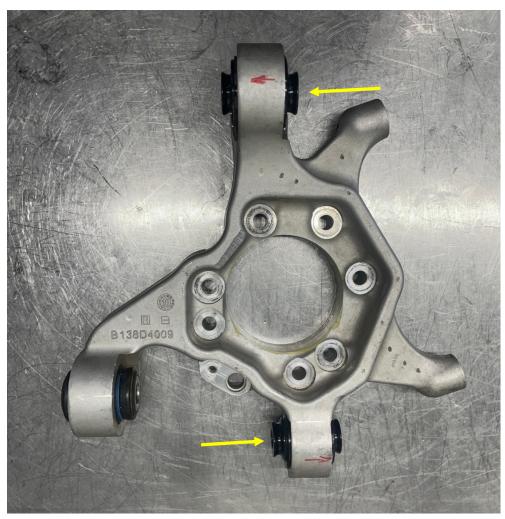

NOTE: Pay attention to the correct directions as shown in Fig 4.

Fig 4: Use the direction as shown in pictures for the rear upright bushings (1).

NOTE: The upright in *Fig 4* is the rear left one. For the rear right one the picture must be mirrored.