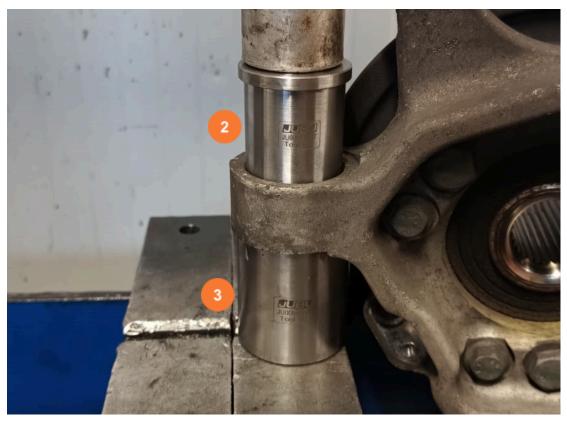

## 2. ASSEMBLY & INSTALLATION NOTES

- 1. Disassemble the rear uprights (left and right) out from the car.
- 2. Press out the OEM bearings. The Tools 1A (2) and 1B (3) can be used.

Fig 3: Press out the OEM bearings