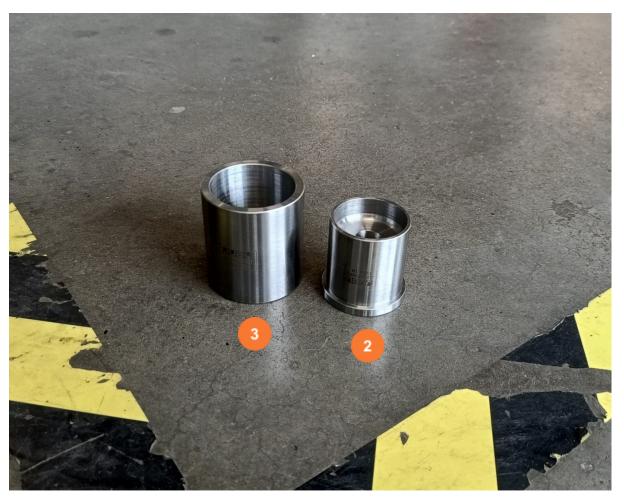

Fig 1: Scope of delivery

Available as an option: Tool set

Fig 2: Scope of delivery tool set (optional item)