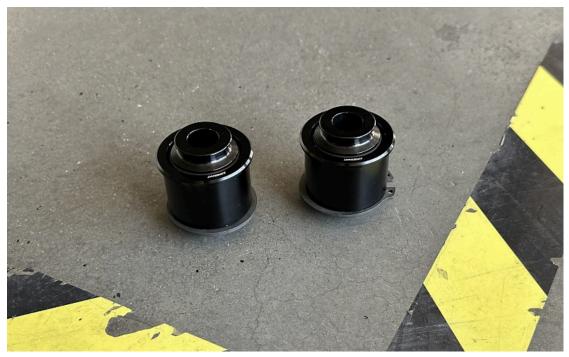

## 1. PART LIST for product JU00221PRD

| # | ITEM                            | ART-NO.    | UNITS |
|---|---------------------------------|------------|-------|
| 1 | JUBU unibal bushing set (2pcs.) | JU00221PRD | 1     |
| 7 | Tool 1A (option)                | JU00853ART | 1     |
| 8 | Tool 1B (option)                | JU00854ART | 1     |

Fig 1: Scope of delivery

Available as an option: Tool set

Fig 2: Scope of delivery tool set (optional item)