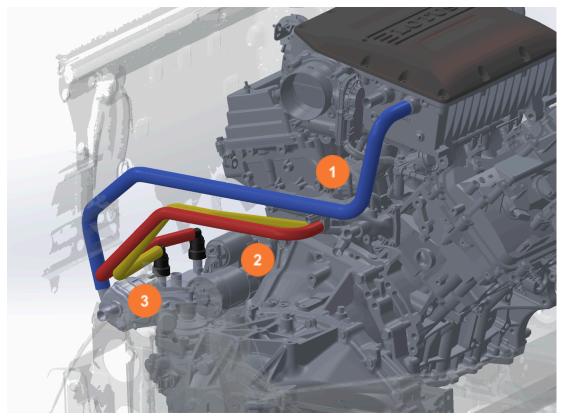

## 2. ASSEMBLY & INSTALLATION NOTES

- 1. Remove the hose between the electric water pump and the gearbox oil heat exchanger.
- 2. Remove the hose between the gearbox oil heat exchanger and the supercharger.
- 3. Connect the electric water pump and the supercharger with hose 1 (1) (blue hose in Fig. 3 & Fig. 4) using 2x Ø27 hose clamps (4).
- 4. Put the clip-connectors from the OEM gearbox oil heat exchanger hoses on the straight end of hose 2 (2) and on one end of hose 3 (3).
- 5. Connect the engine and the gearbox oil heat exchanger with hose 2 (2) (**red hose** in Fig. 3 & Fig. 4) and hose 3 (3) (**yellow hose** in Fig. 3 & Fig. 4), using 4x Ø21 hose clamps (5).

Fig 3: Connect the gearbox oil heat exchanger to the engine cooling circuit.(I)

Fig 4: Connect the gearbox oil heat exchanger to the engine (II)

- 6. Fix the hoses with cable ties to the surrounding, so no damage will be caused by heat and vibrations.
- 7. Double check the system for leaks.
- 8. Your engine will love you for this modification **U**! Perfect in combination with the JUBU cooling upgrade 2GR