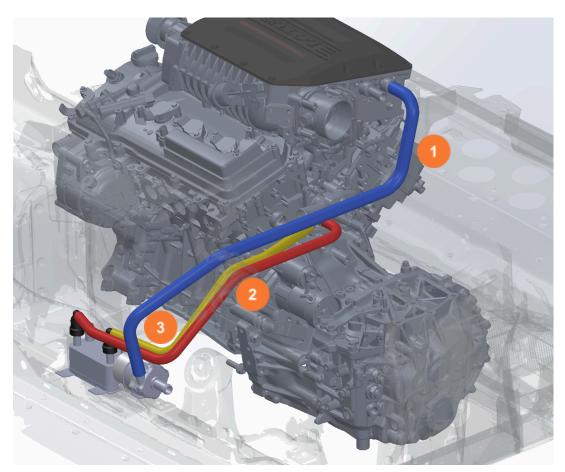

## 2. ASSEMBLY & INSTALLATION NOTES

- 1. Remove the hose between the electric water pump and the gearbox oil heat exchanger.
- 2. Remove the hose between the gearbox oil heat exchanger and the supercharger.
- 3. Connect the electric water pump and the supercharger with hose 1 (1) (blue hose in Fig. 3 & Fig. 4) using 2x Ø27 hose clamps (4).
- 4. Put the clip-connectors from the OEM gearbox oil heat exchanger hoses on the straight end of hose 2 (2) and on one end of hose 3 (3).
- 5. Connect the engine and the gearbox oil heat exchanger with hose 2 (2) (**red hose** in Fig. 3 & Fig. 4) and hose 3 (3) (**yellow hose** in Fig. 3 & Fig. 4), using 4x Ø21 hose clamps (5).

Fig 3: Connect the gearbox oil heat exchanger to the engine cooling circuit.(I)

Fig 4: Connect the gearbox oil heat exchanger to the engine (II)

- 6. Fix the hoses with cable ties to the surrounding, so no damage will be caused by heat and vibrations.
- 7. Double check the system for leaks.
- 8. Your engine will love you for this modification **U**! Perfect in combination with the JUBU cooling upgrade 2GR