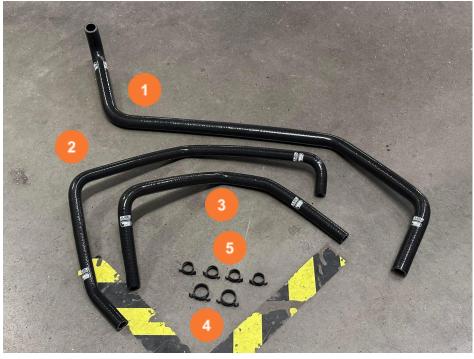

## 1. PART LIST for product JU00217PRD

| # | ITEM                                            | ART-NO.    | UNITS |
|---|-------------------------------------------------|------------|-------|
| 1 | Charge cooling hose upgrade kit Emira V6 hose 1 | JU01019ART | 1     |
| 2 | Charge cooling hose upgrade kit Emira V6 hose 2 | JU01020ART | 1     |
| 3 | Charge cooling hose upgrade kit Emira V6 hose 3 | JU01021ART | 1     |
| 4 | Hose Clamp Ø27                                  | -          | 2     |
| 5 | Hose Clamp Ø21                                  | -          | 4     |

Fig 1: Scope of delivery